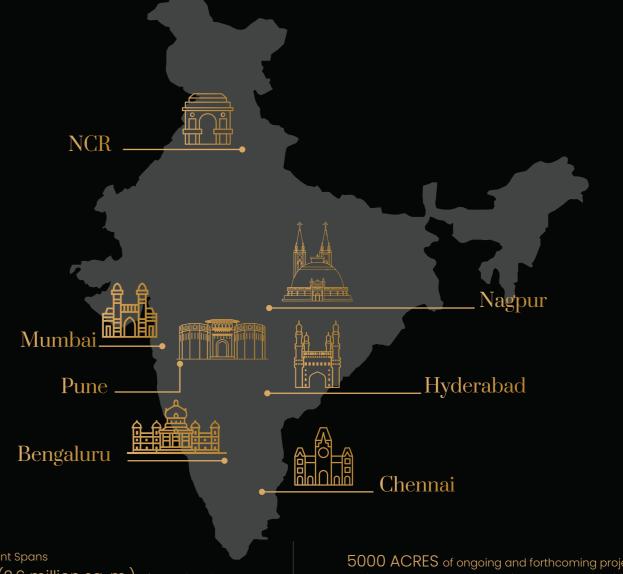

## Mahindra Lifespaces. Across the Nation.

Our Development Footprint Spans

28.2 million sq. ft. (2.6 million sq. m.) of completed, ongoing and forthcoming residential projects across 7 Indian cities. 5000 ACRES of ongoing and forthcoming projects are under development and management at present, in our Integrated Cities developments and Industrial Clusters spread across four locations.