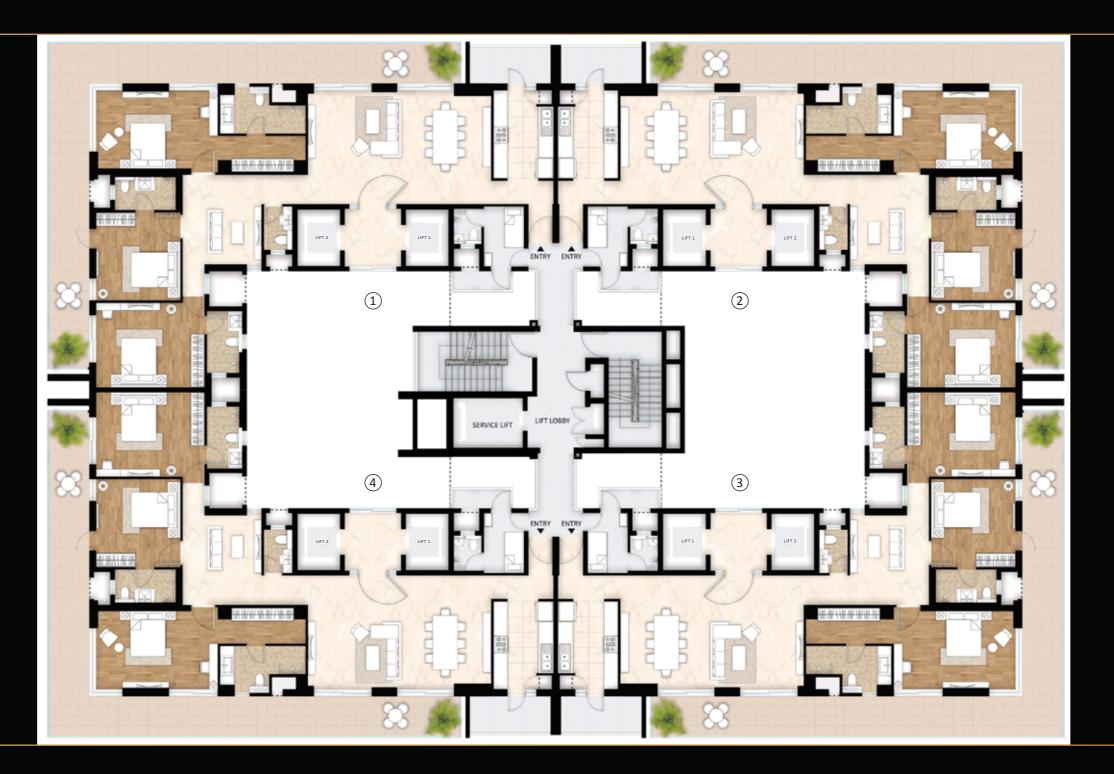

# 3 BHK Typical floor plan

Tower-B

Disclaimer: Floor plans for representational purpose only, refer specifications table for features and finishes.
Plan not to scale.

| AREA             | SQ.Mts | SQ.Ft   |
|------------------|--------|---------|
| RERA CARPET AREA | 150.88 | 1624.02 |
| BALCONY AREA     | 56.88  | 612.26  |
| UTILITY AREA     | 5.95   | 64.05   |