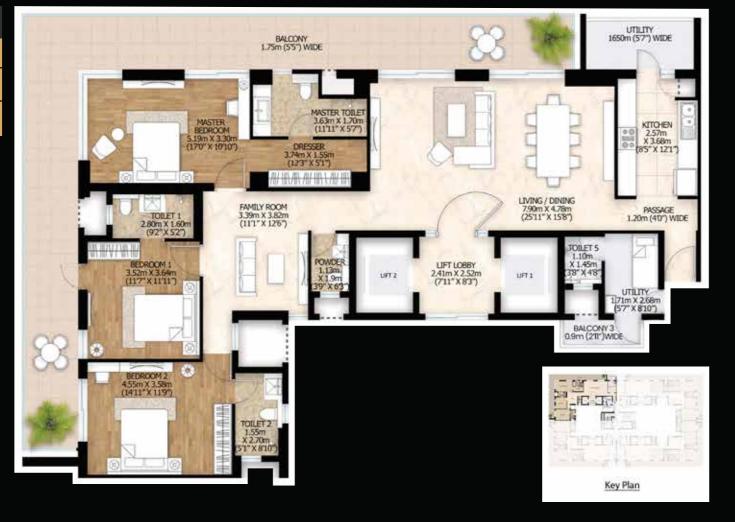

# 3 BHK Typical floor plan

Tower-B

Disclaimer: Floor plans for representational purpose only, refer specifications table for features and finishes.
Plan not to scale.

| AREA             | SQ.Mts | SQ.Ft   |
|------------------|--------|---------|
| RERA CARPET AREA | 150.88 | 1624.02 |
| BALCONY AREA     | 56.88  | 612.26  |
| UTILITY AREA     | 5.95   | 64.05   |