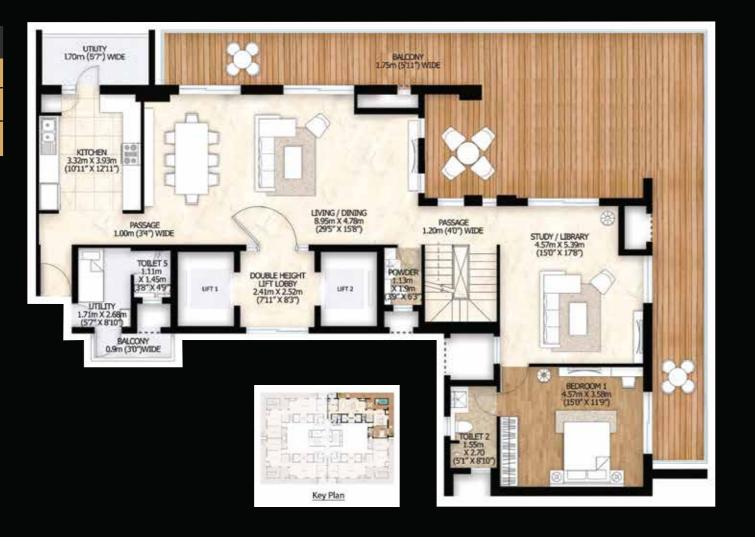

# 3 BHK Typical floor plan

Tower-B

Disclaimer: Floor plans for representational purpose only, refer specifications table for features and finishes.
Plan not to scale.

| AREA             | SQ.Mts | SQ.Ft   |
|------------------|--------|---------|
| RERA CARPET AREA | 150.88 | 1624.02 |
| BALCONY AREA     | 56.88  | 612.26  |
| UTILITY AREA     | 5.95   | 64.05   |