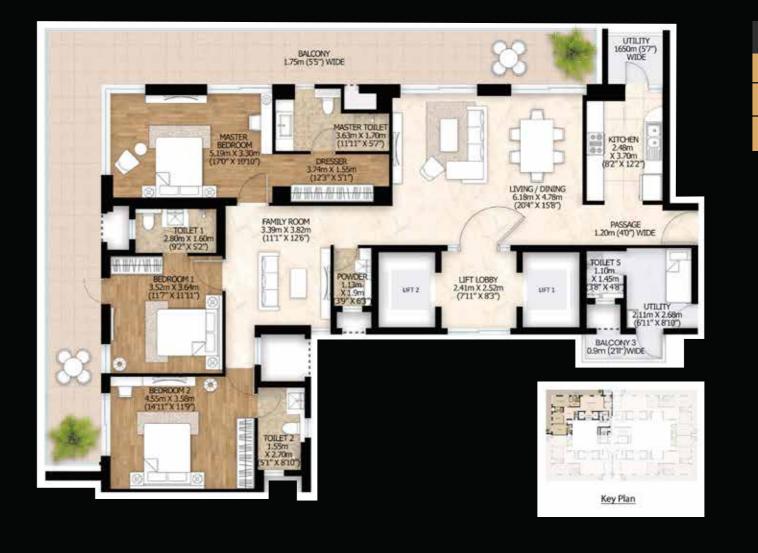

# 3 BHK Typical floor plan

Tower-B

Disclaimer: Floor plans for representational purpose only, refer specifications table for features and finishes.
Plan not to scale.

| AREA             | SQ.Mts | SQ.Ft   |
|------------------|--------|---------|
| RERA CARPET AREA | 150.88 | 1624.02 |
| BALCONY AREA     | 56.88  | 612.26  |
| UTILITY AREA     | 5.95   | 64.05   |