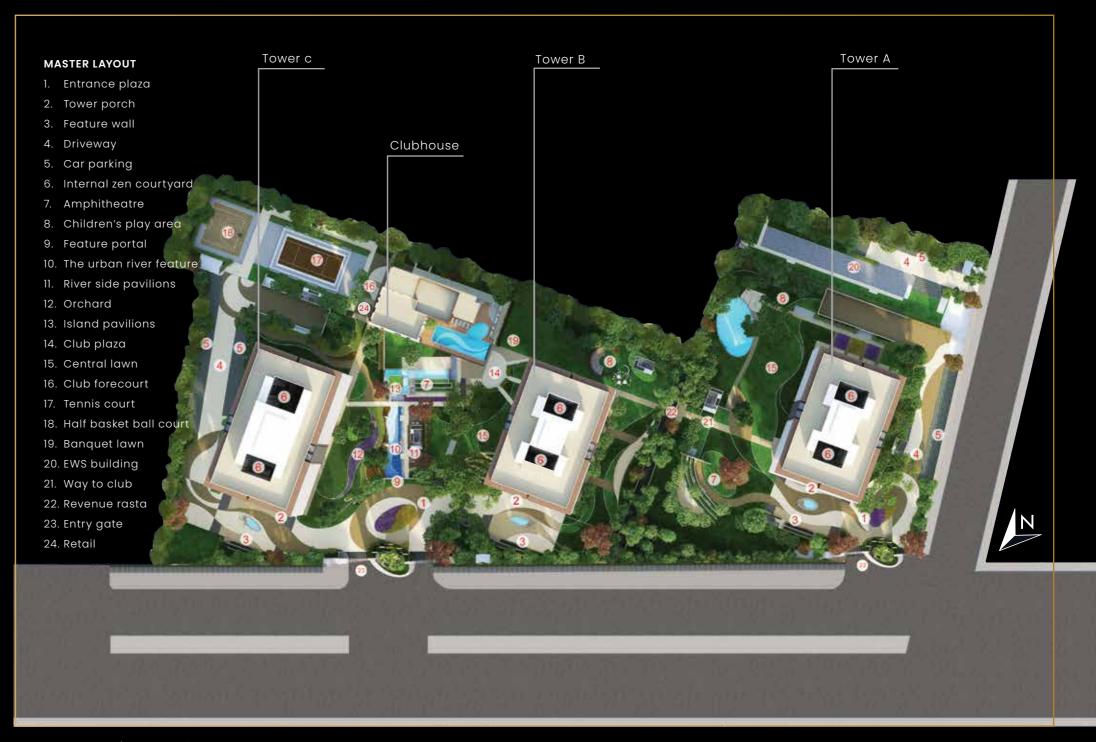

with separate kids pool

Card room

AV room

Play room

Kids play area

Actual image captured in Sept'21.

Amphitheatre court

features & gazebos

Urban river landscape Banquet facilities# Restaurant

Common amenities for use across all project phases. Phase-wise delivery of amenities, to be completed at the time of entire project handover.